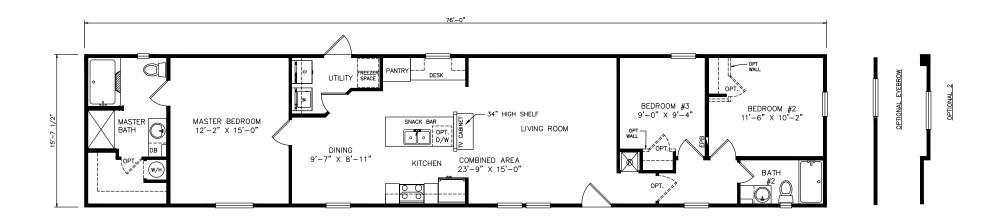

## Laine

Heritage Series - Single Section

1,193 SQ. FT. (Approximate) 3 Bedrooms, 2 Baths

Last Updated: 6-21-21