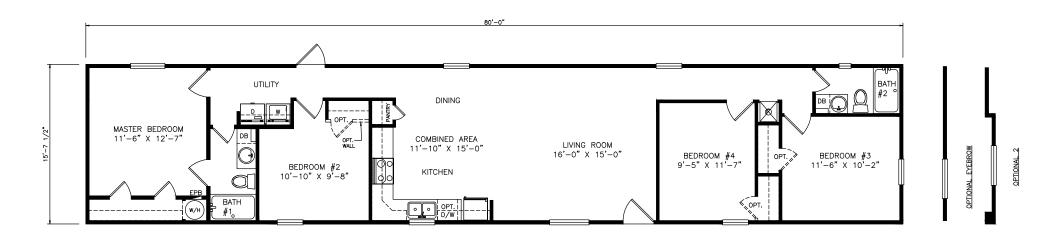

## Kettering

Heritage Series - Single Section 1,256 SQ. FT. (Approximate) 4 Bedrooms, 2 Baths

Last Updated: 6-21-21

FACTORY EXPO OUTLET CENTER 5757 S. Palo Verde Rd., #202 Tucson, AZ 85706

FactoryBuiltHomesDirect.com | 1-800-965-2781