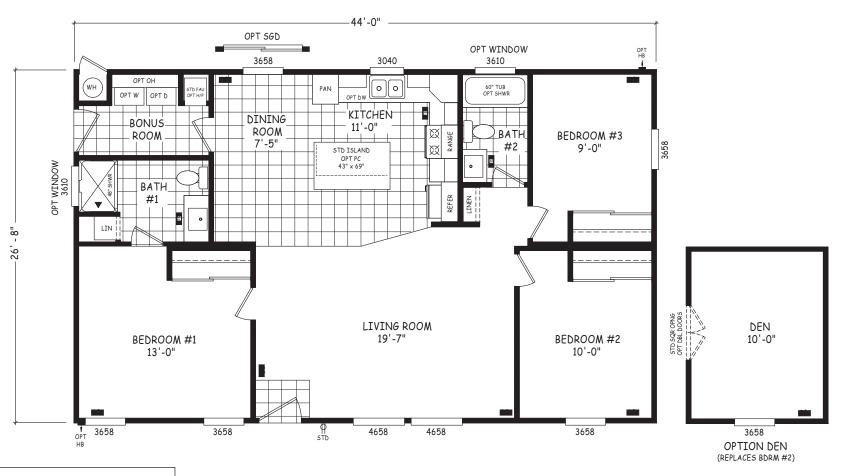

## Kelstern

**Edge Series** 

1,174 SQ. FT. (Approximate) 3 Bedroom, 2 Bath

Last Updated: 8-22-22