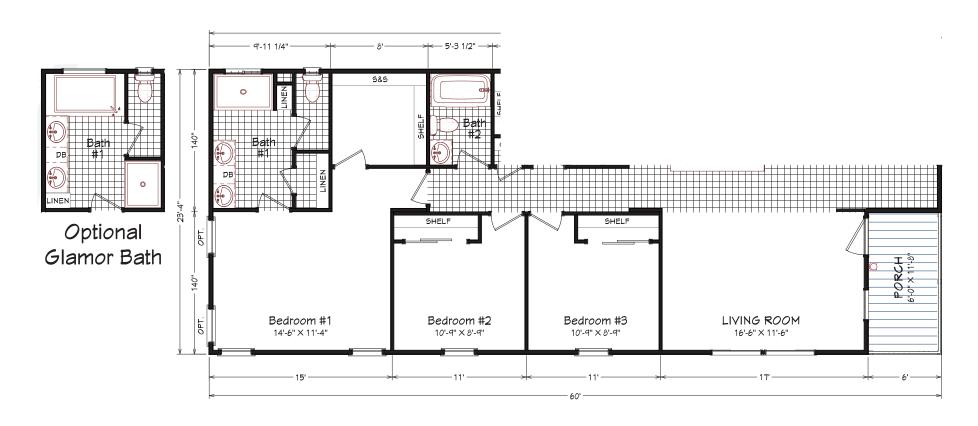

## **Juntura**

Coronado Series

1,330 SQ. FT. (Approximate) 3 Bedroom, 2 Bath

Last Updated: 9-9-22