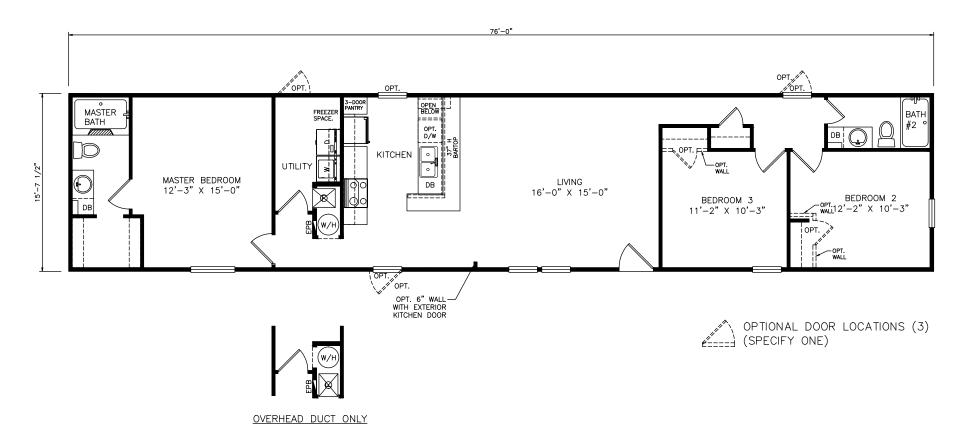

## **Jeter**

Heritage Series - Single Section

1,193 SQ. FT. (Approximate) 3 Bedrooms, 2 Baths

Last Updated: 6-21-21