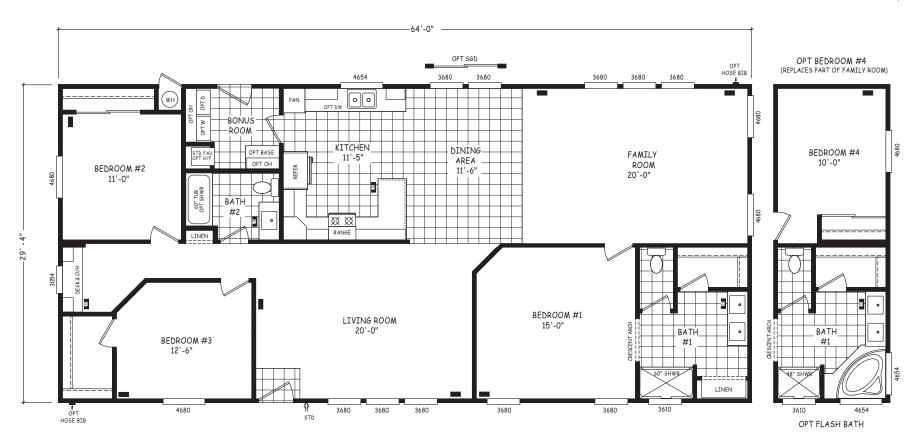

## **Jenning**

Pinnacle Series

1,877 SQ. FT. (Approximate) 3 Bedroom, 2 Bath

Last Updated: 8-22-22