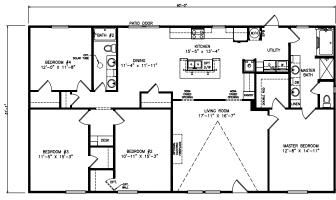

## **Jarvis**

Heritage Series - Multi Section

1,865 SQ. FT. (Approximate) 3 Bedrooms, 2 Baths

Last Updated: 6-23-21