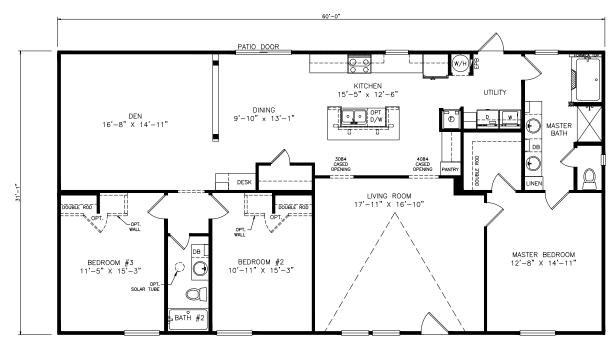

## **Jarvis**

Heritage Series - Multi Section

1,865 SQ. FT. (Approximate) 3 Bedrooms, 2 Baths

Last Updated: 6-23-21