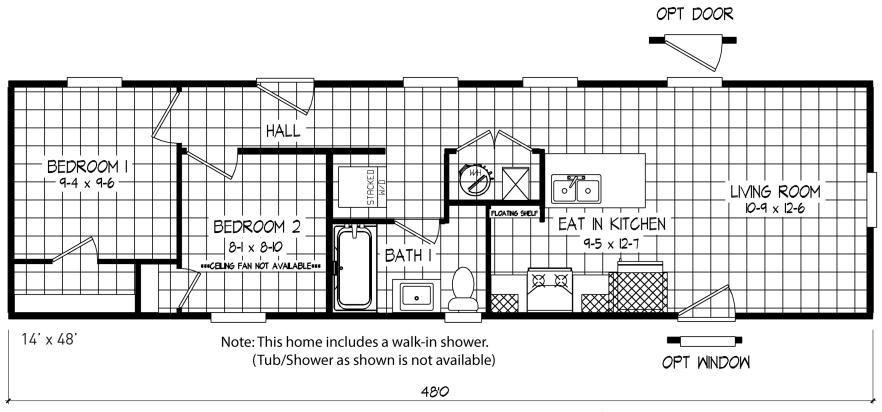

## Irontown

Tempo Series - Single Section

632 SQ. FT. (Approximate) 2 Bedroom, 1 Bath

Last Updated: 8-15-24

Alternate Door Location Available