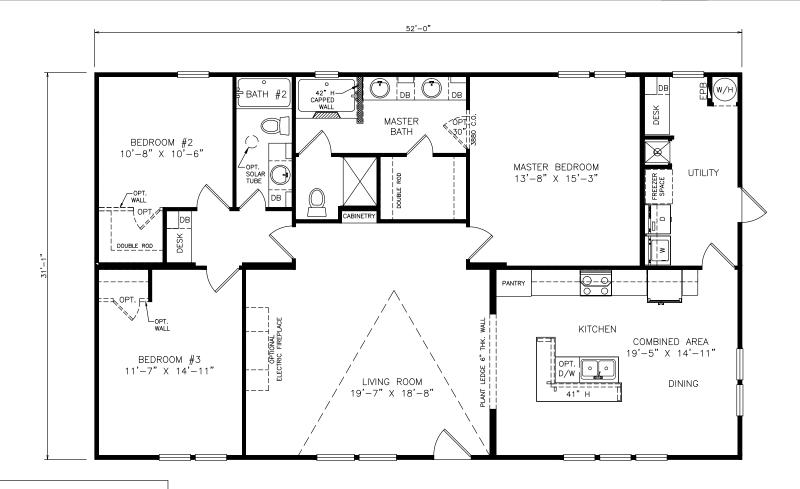

## Heritage Series - Multi Section

1,622 SQ. FT. (Approximate) 3 Bedrooms, 2 Baths

Last Updated: 6-23-21

FACTORY EXPO OUTLET CENTER 5757 S. Palo Verde Rd., #202 Tucson, AZ 85706