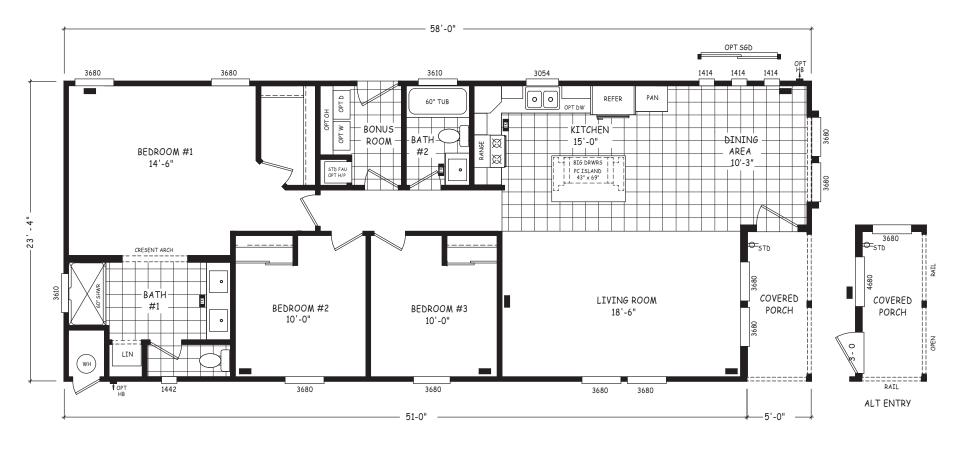

## **Pinnacle Series**

1,353 SQ. FT. (Approximate) 3 Bedroom, 2 Bath

Last Updated: 8-22-22

FACTORY EXPO OUTLET CENTER 5757 S. Palo Verde Rd., #202 Tucson, AZ 85706