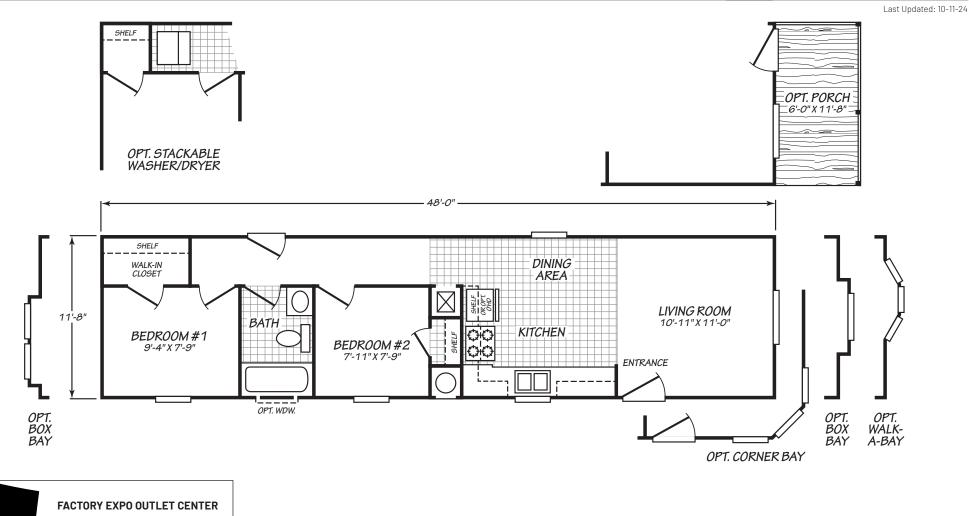

## **Canyon Lake Series**

560 SQ. FT. (Approximate) 2 Bedroom, 1 Bath

5757 S. Palo Verde Rd., #202 Tucson, AZ 85706