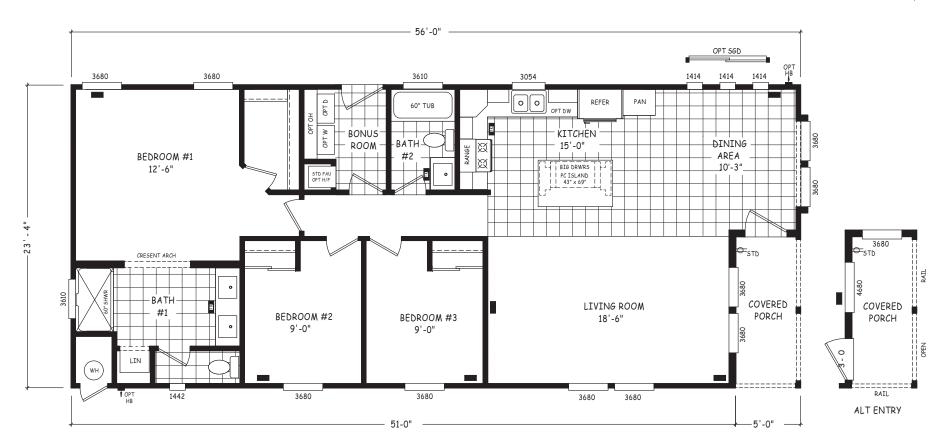

## **Huckleberry**

Pinnacle Series

1,307 SQ. FT. (Approximate) 3 Bedroom, 2 Bath

Last Updated: 8-22-22