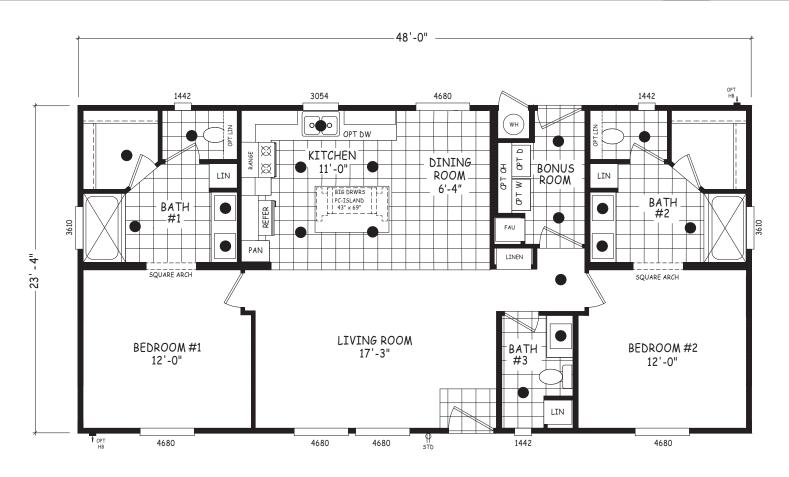

## **Hinckley**

**Edge Series** 

1,120 SQ. FT. (Approximate) 2 Bedroom, 2.5 Bath

Last Updated: 7-24-24