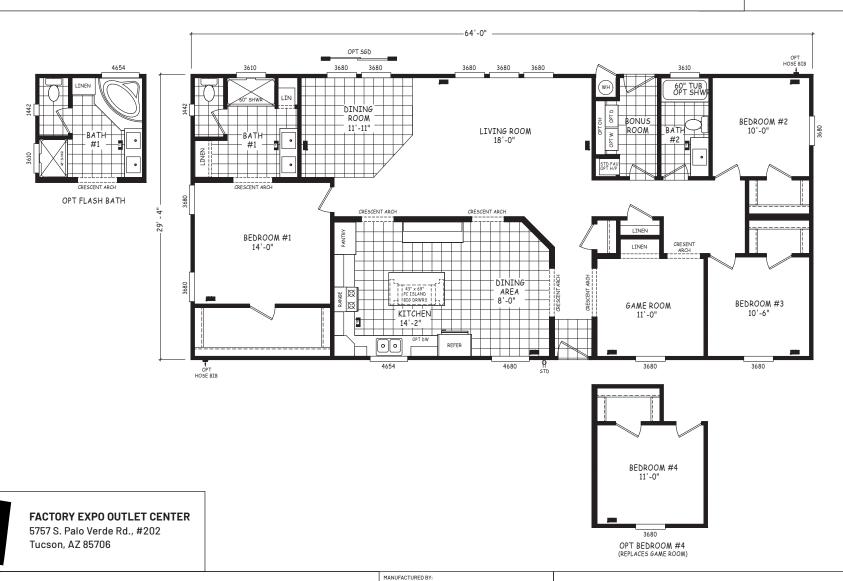

## **Gunnington**

Pinnacle Series

1,877 SQ. FT. (Approximate) 3 Bedroom, 2 Bath

Last Updated: 8-22-22