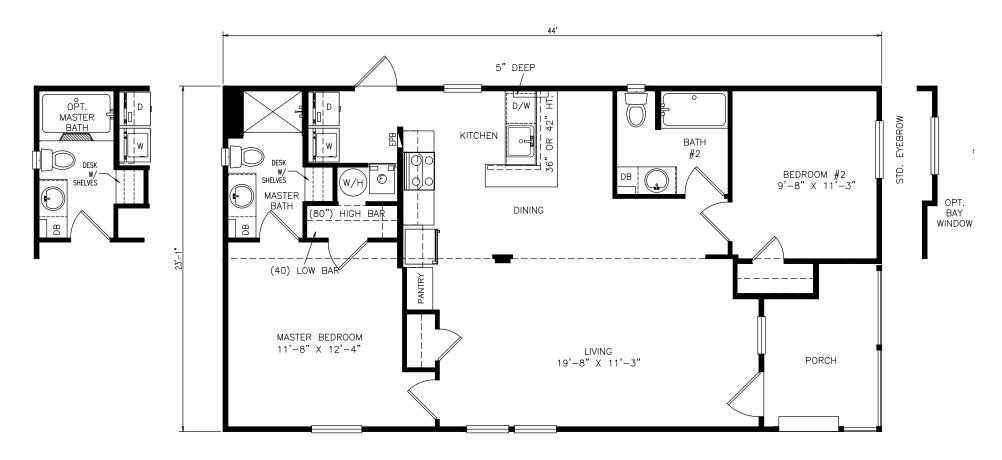

## Greenwich

Select Series - Multi Section 1,016 SQ. FT. (Approximate) 2 Bedrooms, 2 Baths

FACTORY EXPO OUTLET CENTER 5757 S. Palo Verde Rd., #202 Tucson, AZ 85706