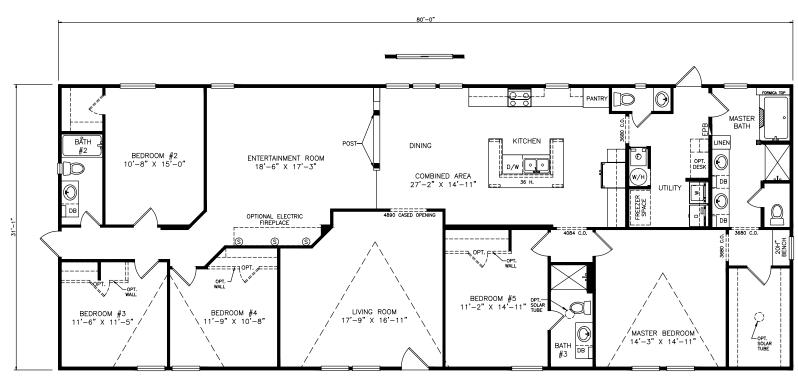

## Gilson

Heritage Series - Multi Section

2,494 SQ. FT. (Approximate) 5 Bedrooms, 3.5 Baths

Last Updated: 6-23-21