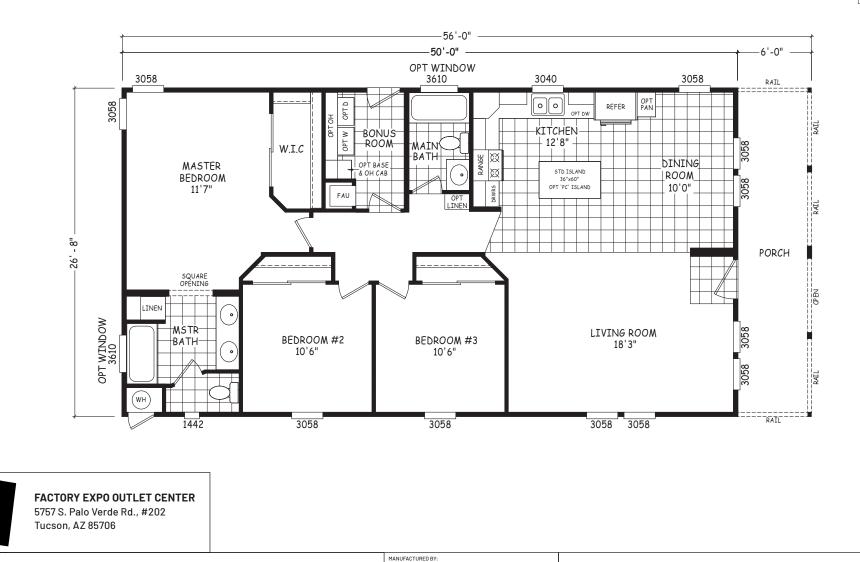

## TS Series 1,493 SQ. FT. (Approximate) 3 Bedroom, 2 Bath

Last Updated: 12-28-20