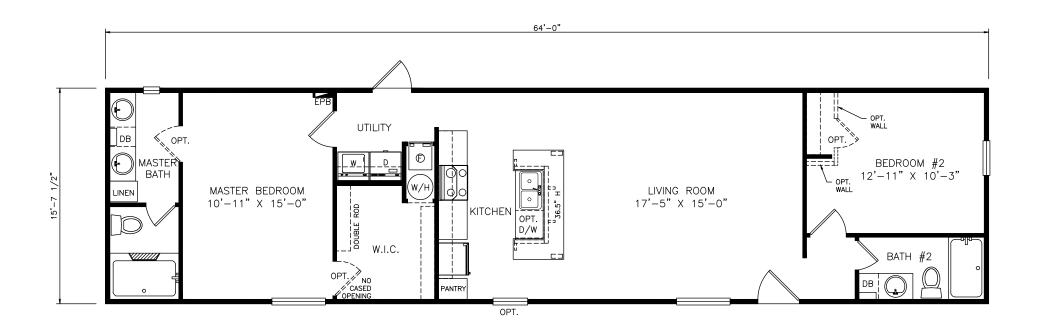

## **Figwood**

Heritage Series - Single Section

1,005 SQ. FT. (Approximate) 2 Bedrooms, 2 Baths

Last Updated: 6-21-21