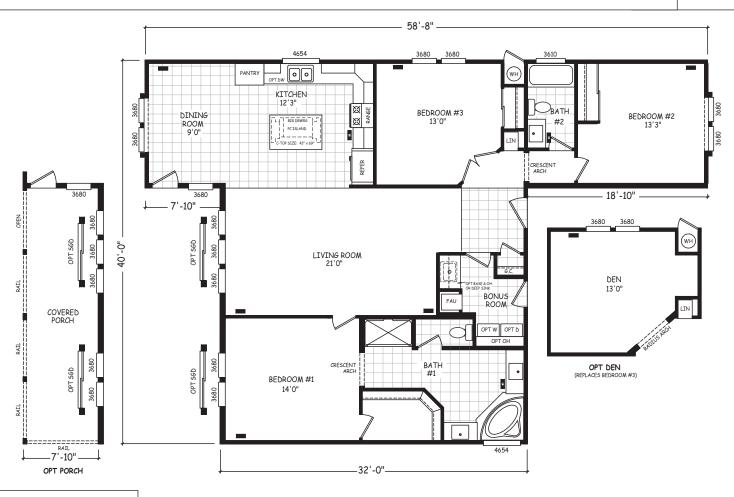

## **Fernton**

Pinnacle Series

1,635 SQ. FT. (Approximate) 3 Bedroom, 2 Bath

Last Updated: 8-22-22