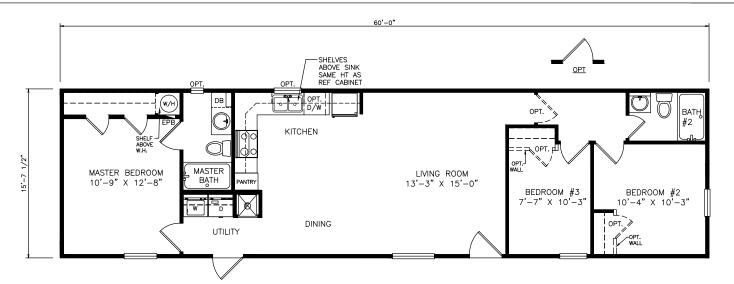

## **Fernbrook**

Heritage Series - Single Section

942 SQ. FT. (Approximate) 3 Bedrooms, 2 Baths

Last Updated: 6-21-21

OPTIONAL