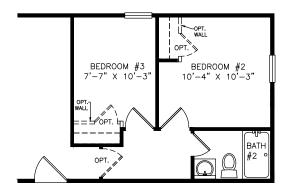

## **Fernbrook**

Heritage Series - Single Section

942 SQ. FT. (Approximate) 3 Bedrooms, 2 Baths

Last Updated: 6-21-21

OPTIONAL