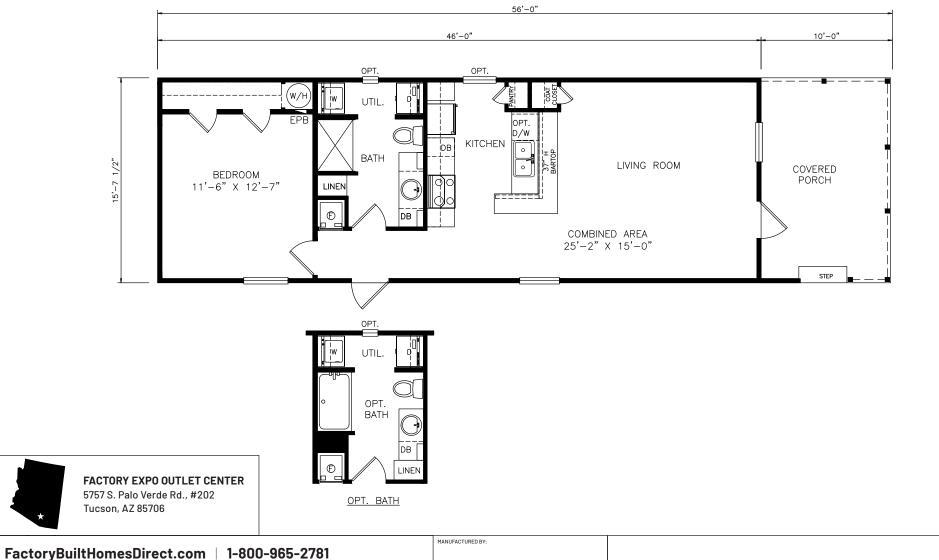

## Heritage Series - Single Section

880 SQ. FT. (Approximate) 1 Bedroom, 1 Bath

Last Updated: 6-21-21