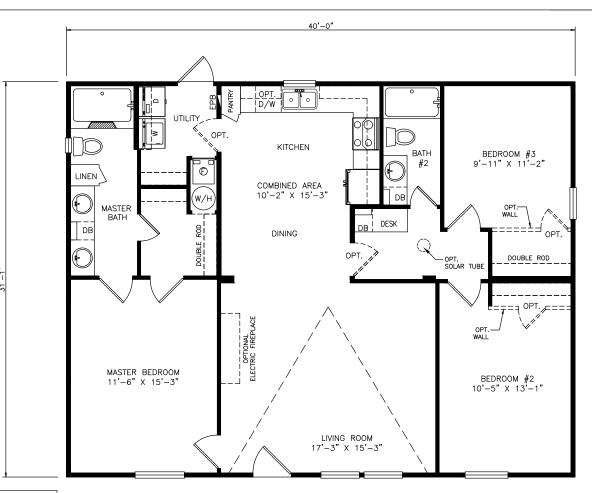

## Select Series - Multi Section

1,248 SQ. FT. (Approximate) 3 Bedrooms, 2 Baths

Last Updated: 6-21-21

MANUFACTURED BY

FACTORY EXPO OUTLET CENTER 5757 S. Palo Verde Rd., #202 Tucson, AZ 85706