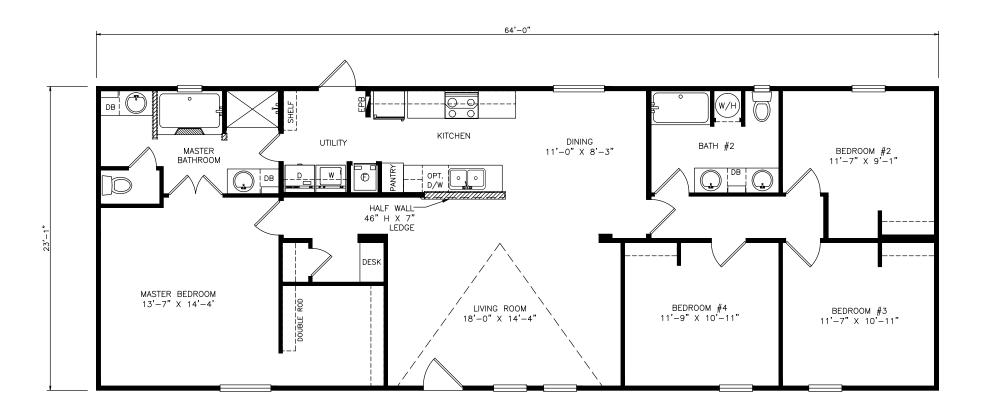

## **Fairwinds**

Select Series - Multi Section

1,483 SQ. FT. (Approximate) 4 Bedrooms, 2 Baths

Last Updated: 6-21-21