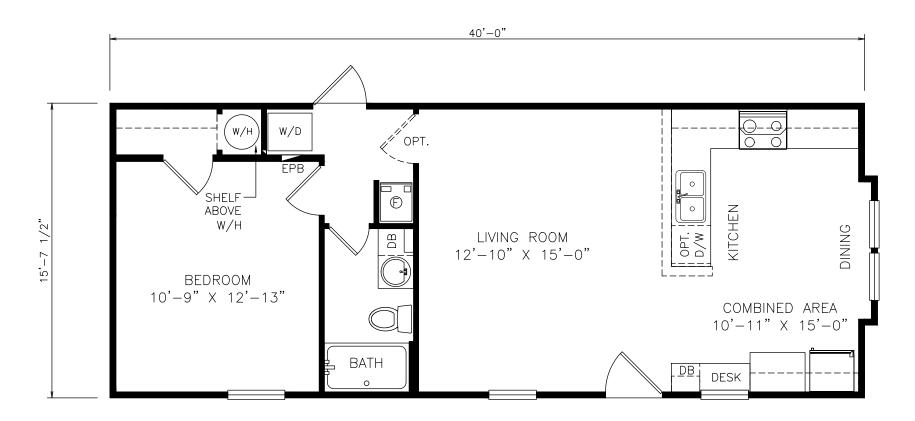

## **Eubanks**

Heritage Series - Single Section 634 SQ. FT. (Approximate) 1 Bedroom, 1 Bath

FACTORY EXPO OUTLET CENTER 5757 S. Palo Verde Rd., #202 Tucson, AZ 85706