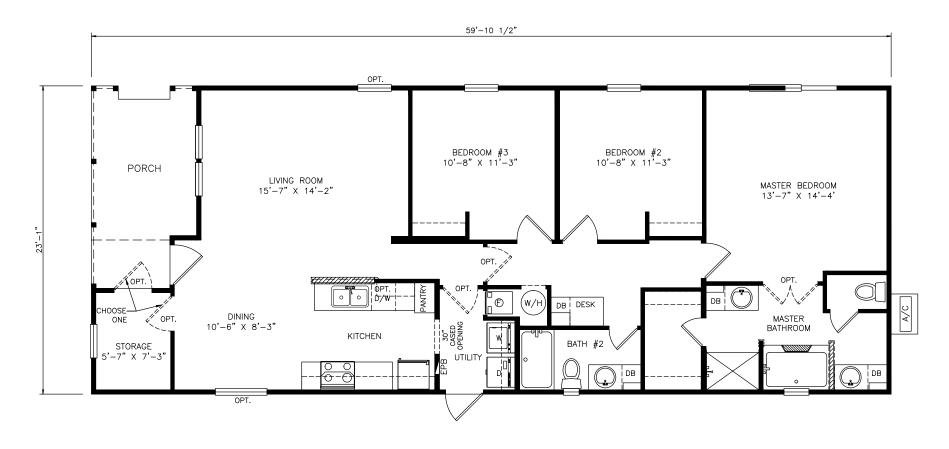

## Select Series - Multi Section 1,276 SQ. FT. (Approximate) 3 Bedrooms, 2 Baths

Last Updated: 6-21-21

FACTORY EXPO OUTLET CENTER 5757 S. Palo Verde Rd., #202 Tucson, AZ 85706