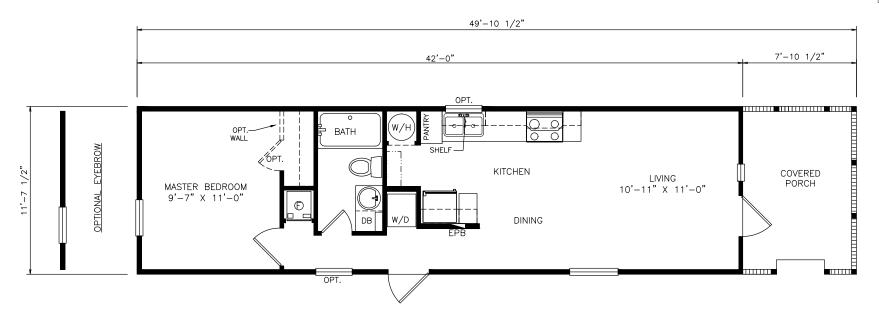

## **Egret**

Select Series - Single Section

595 SQ. FT. (Approximate) 1 Bedroom, 1 Bath

Last Updated: 6-18-21

OPT. DISHWASHER CONFIGURATION

FACTORY EXPO OUTLET CENTER 5757 S. Palo Verde Rd., #202

FactoryBuiltHomesDirect.com | 1-800-965-2781