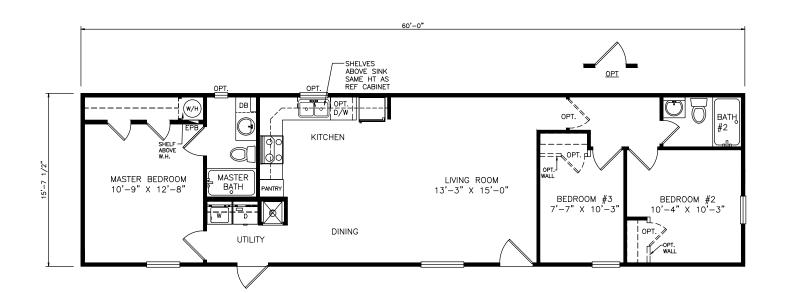

## **Edmonton**

Classic Series - Single Section

942 SQ. FT. (Approximate) 3 Bedrooms, 2 Baths

Last Updated: 6-9-21