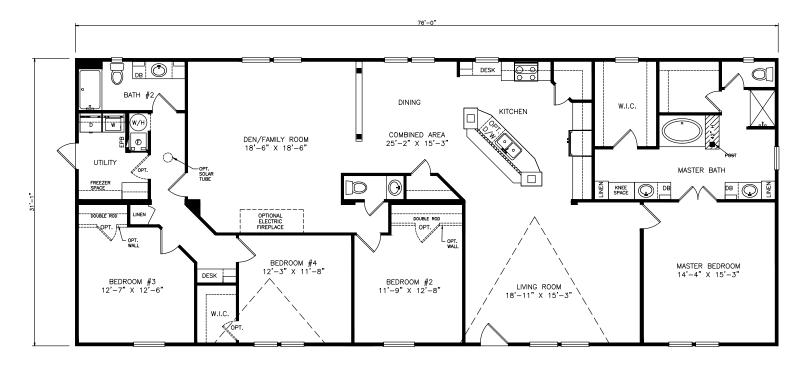

## **Eastpoint**

Classic Series - Multi Section

2,369 SQ. FT. (Approximate) 4 Bedrooms, 2.5 Baths

Last Updated: 6-17-21