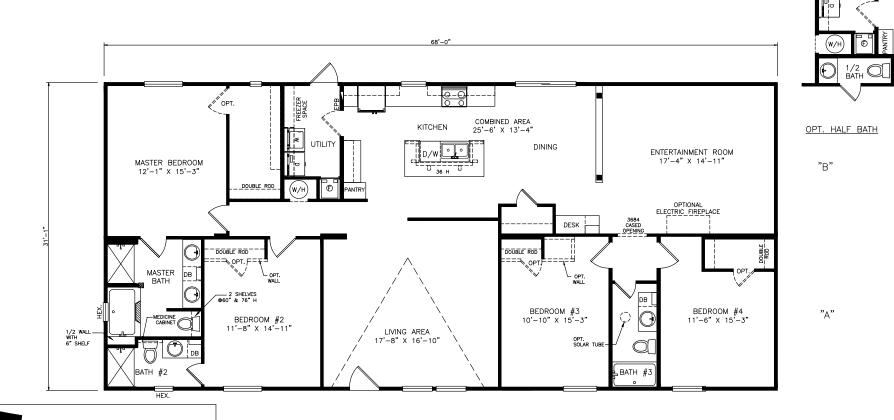

## **Dudley**

Classic Series - Multi Section

2,120 SQ. FT. (Approximate) 4 Bedrooms, 3 Baths

Last Updated: 6-17-21