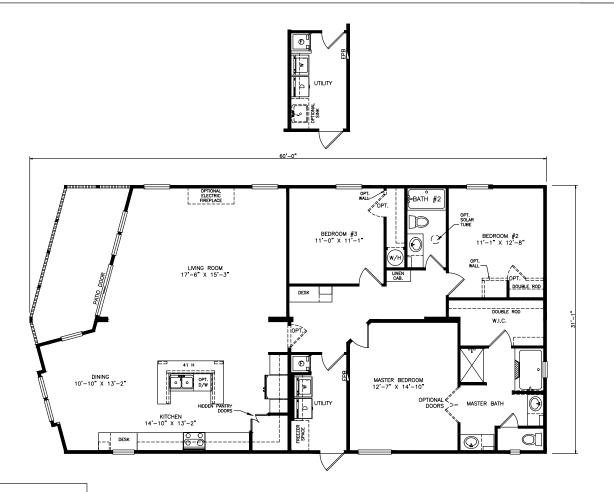

## Classic Series - Multi Section 1,678 SQ. FT. (Approximate) 3 Bedrooms, 2 Baths

Last Updated: 6-17-21

**FACT**0 5757 S Tucso

FACTORY EXPO OUTLET CENTER 5757 S. Palo Verde Rd., #202 Tucson, AZ 85706