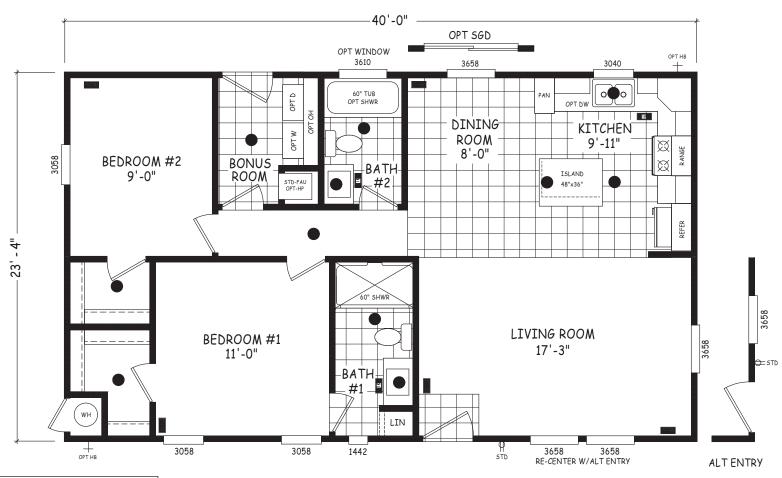

## Dexter

**Edge Series** 

934 SQ. FT. (Approximate) 2 Bedroom, 2 Bath

Last Updated: 5-21-24