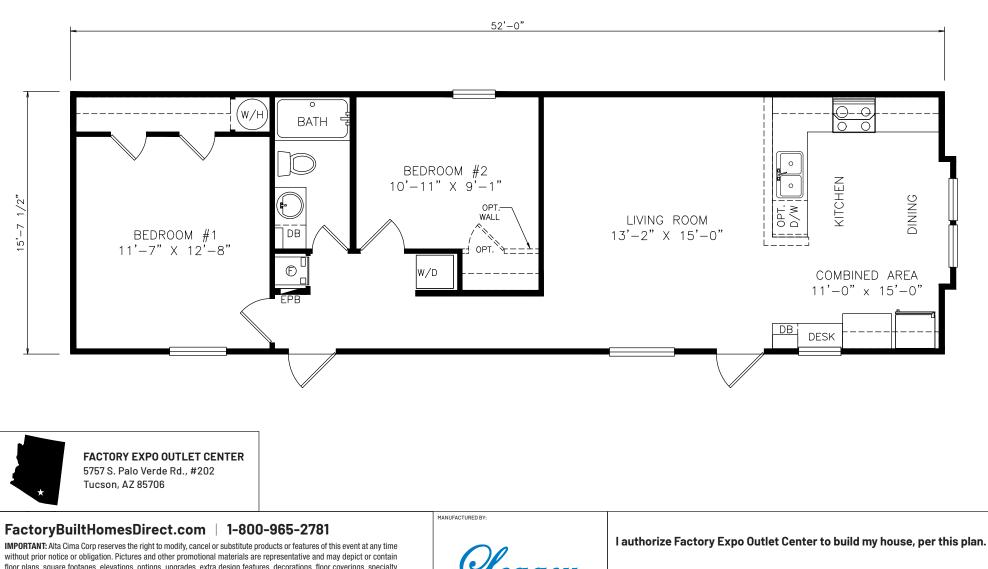

## Crestwood

Classic Series - Single Section 822 SQ. FT. (Approximate) 2 Bedrooms, 1 Bath

Last Updated: 6-9-21

without prior notice or obligation. Pictures and other promotional materials are representative and may depict or contain floor plans, square footages, elevations, options, upgrades, extra design features, decorations, floor coverings, specialty light fixtures, custom paint and wall coverings, window treatments, landscaping, sound and alarm systems, furnishings, appliances, and other designer/decorator features and amenities that are not included as part of the home and/or may not be available at all locations. Home, pricing and community information is subject to change, and homes to prior sale, at any time without notice or obligation. ©2020 Alta Cima Corp. All rights reserved.