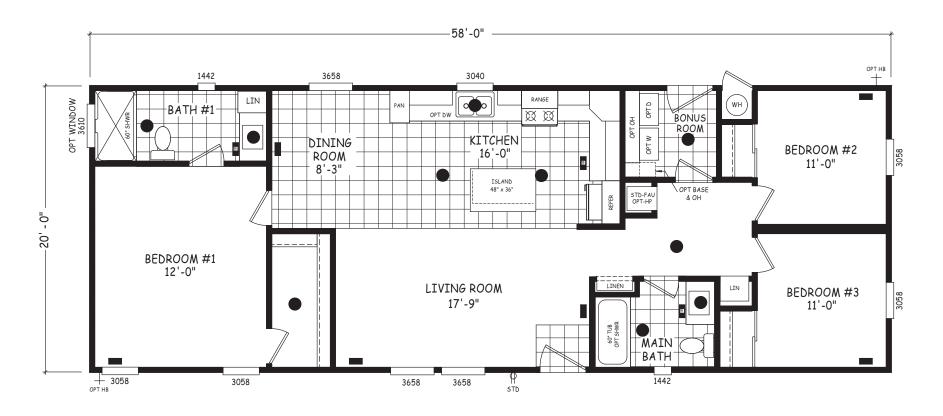

## **Corriente**

**Edge Series** 

1,160 SQ. FT. (Approximate) 3 Bedroom, 2 Bath

Last Updated: 5-21-24