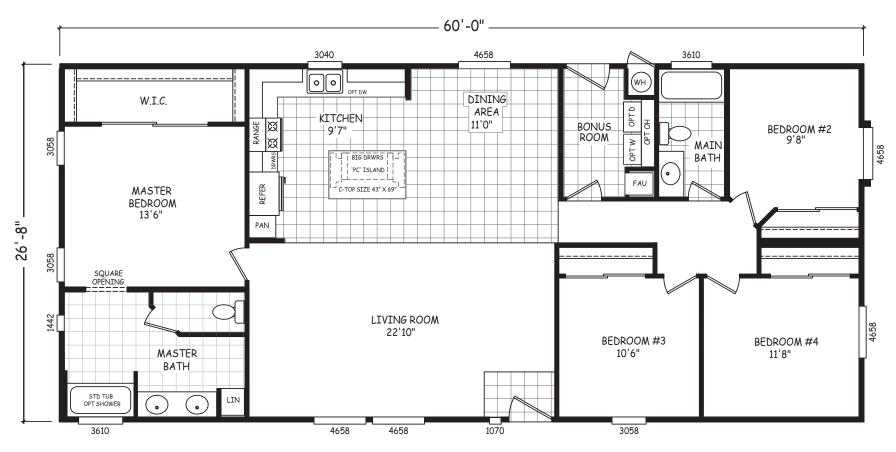

## Coleman

Sedona Ridge Series

1,600 SQ. FT. (Approximate) 4 Bedroom, 2 Bath

Last Updated: 2-18-21