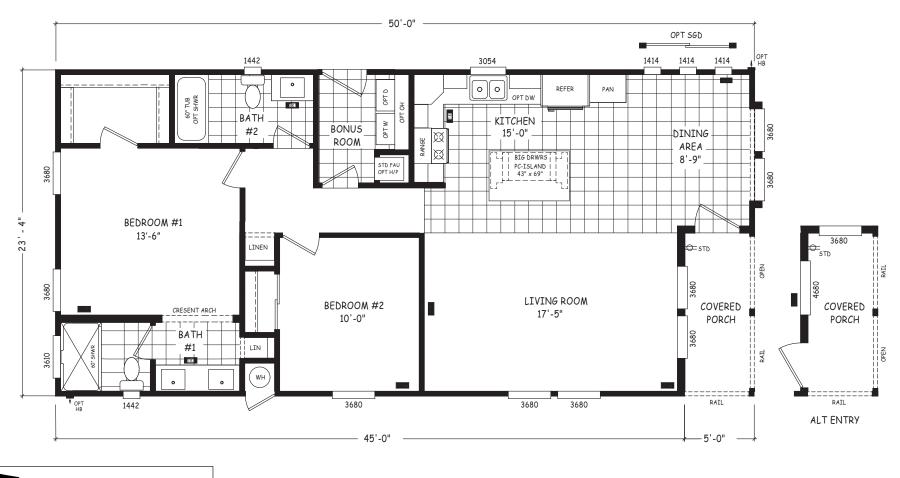

## **Pinnacle Series**

1,172 SQ. FT. (Approximate) 2 Bedroom, 2 Bath

Last Updated: 8-22-22

FACTORY EXPO OUTLET CENTER 5757 S. Palo Verde Rd., #202 Tucson, AZ 85706