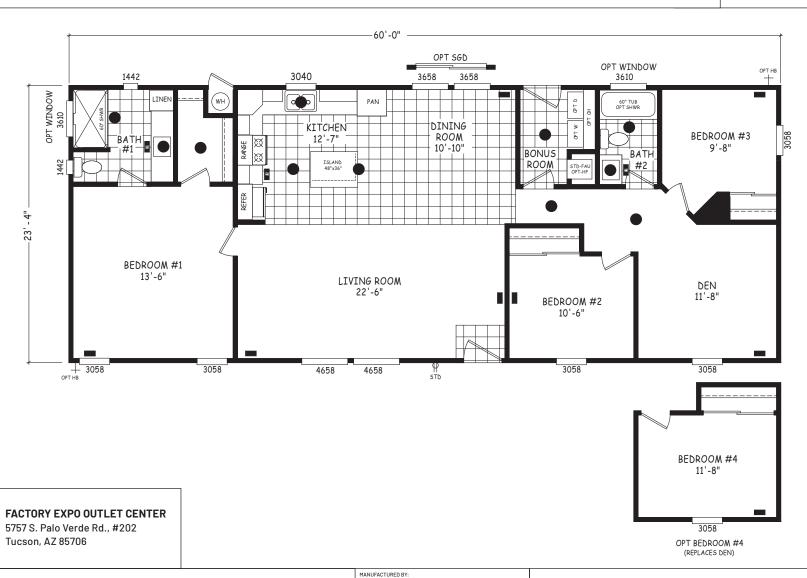

## Cintron

**Edge Series** 

1,400 SQ. FT. (Approximate) 3 Bedroom, 2 Bath

Last Updated: 5-21-24