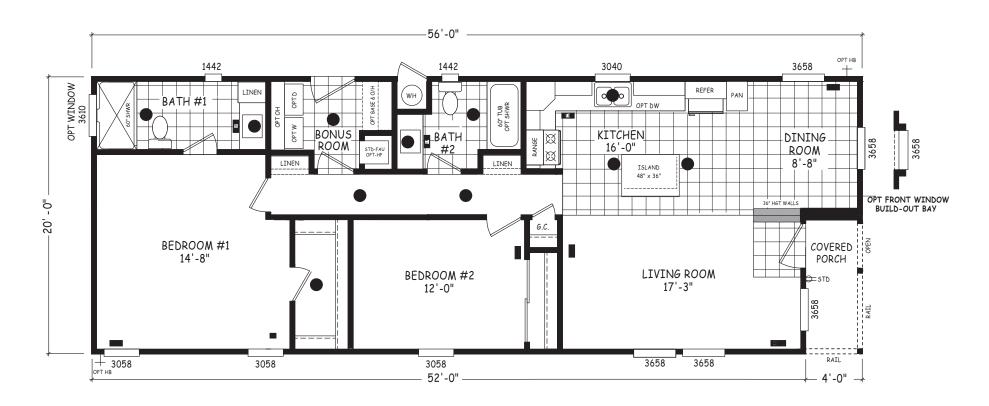

## Chicory

**Edge Series** 

1,120 SQ. FT. (Approximate) 2 Bedroom, 2 Bath

Last Updated: 5-21-24