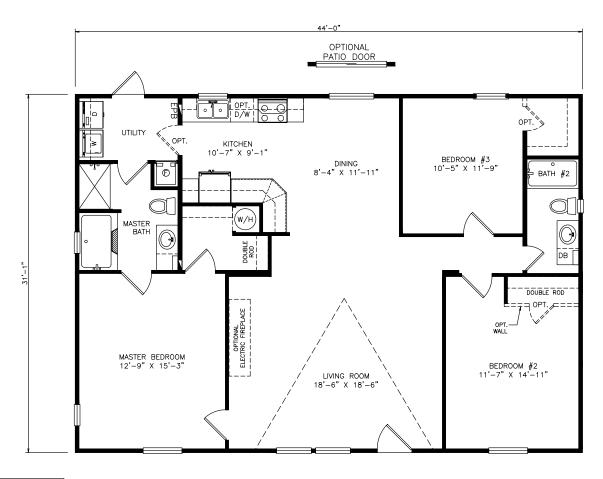

## **Caputo**

Classic Series - Multi Section

1,372 SQ. FT. (Approximate) 3 Bedrooms, 2 Baths

Last Updated: 6-17-21