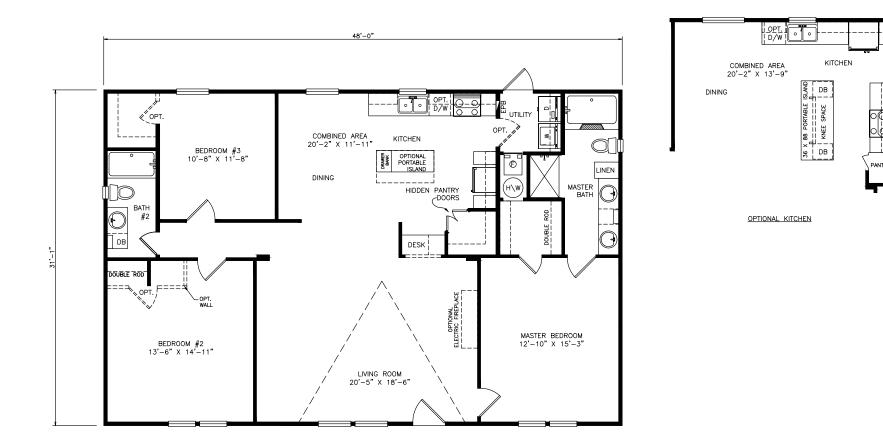

## Classic Series - Multi Section 1,497 SQ. FT. (Approximate) 3 Bedrooms, 2 Baths

OPT

Last Updated: 6-17-21

MANUFACTURED BY

FACTORY EXPO OUTLET CENTER 5757 S. Palo Verde Rd., #202 Tucson, AZ 85706