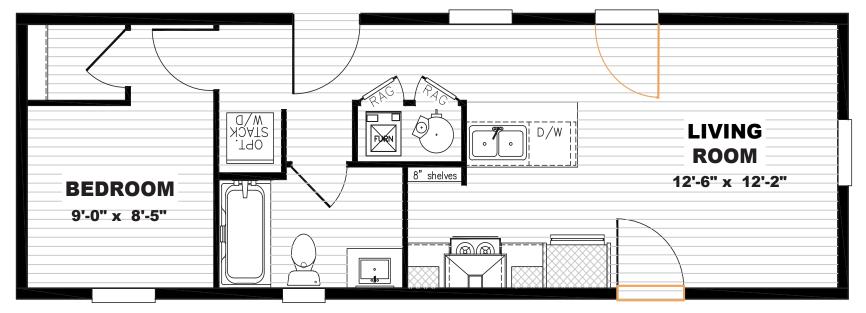

## **Beryl**

Tempo Series - Single Section

527 SQ. FT. (Approximate) 1 Bedroom, 1 Bath

Last Updated: 10-2-24

## **Alternate Door Location Available**

Note: This home includes a walk-in shower. (Tub/Shower as shown is not available)

14' x 40'