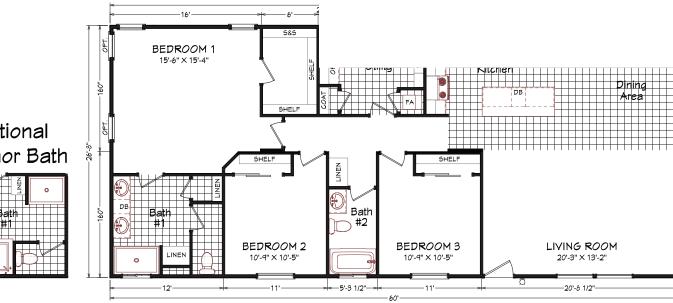

## **Bandom**

Coronado Series

1,600 SQ. FT. (Approximate) 3 Bedroom, 2 Bath

Last Updated: 9-9-22