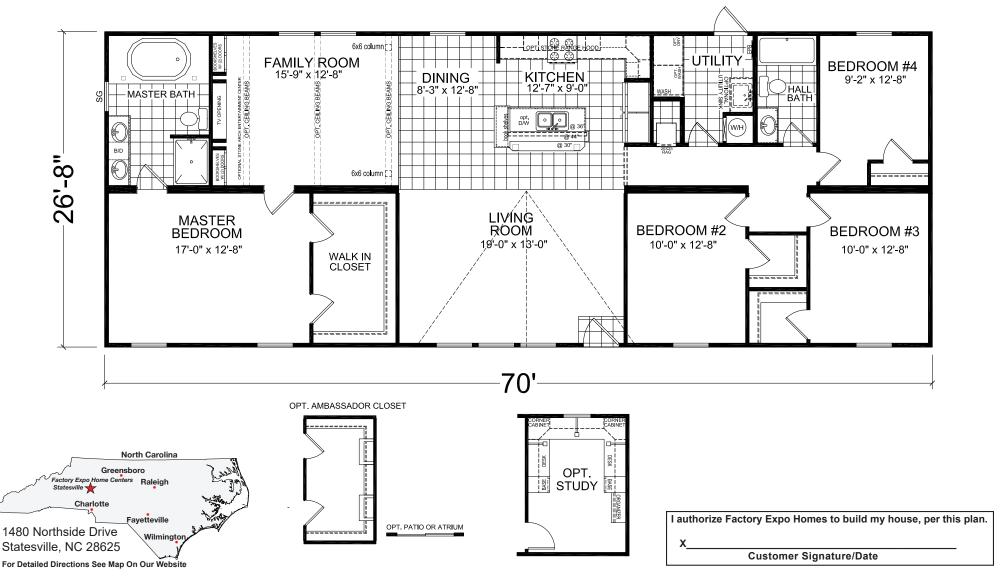

## Winecoff

**Dutch Elite Housing Series** 

## FactorySelectHomes

4 Bedrooms, 2 Baths Approx. 1,867 Sq. Ft.

Last Updated: 2-14-19

1-800-965-6842 www.FactorySelectHomeCenter.com 1-800-965-6842 www.FactorySelectHomeCenter.com

Important: Due to our policy of continuing improvement, all information in our brochures may vary from actual home. The right is reserved to make changes at any time, without notice or obligation, in colors, materials, specifications, processes, and models. All dimensions and square footage calculations are nominal and approximate figures. Please check with your sales person for specific and current information.