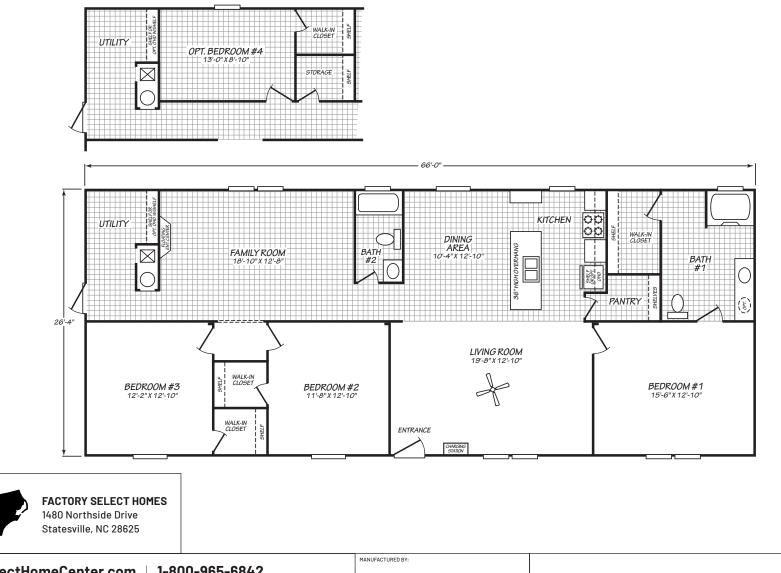

## Blue Ridge Multi-Wide Series

1,737 SQ. FT. (Approximate) 3 Bedroom, 2 Bath

Last Updated: 7-15-21