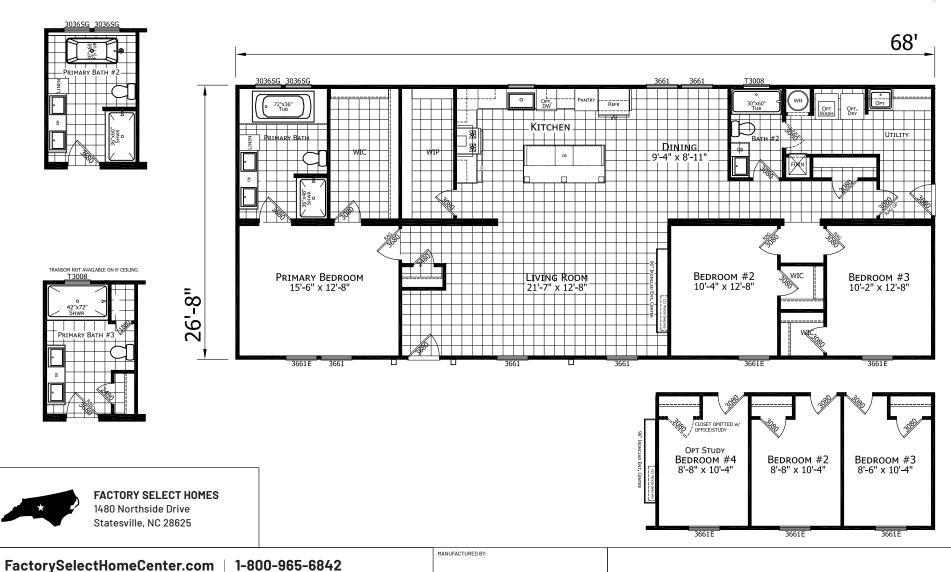

## **Teaberry**

Ironclad Collection

1,813 SQ. FT. (Approximate) 3 Bedroom, 2 Bath

I authorize Factory Select Homes to build my house, per this plan.

Customer Signature/Date

Last Updated: 11-12-24

without prior notice or obligation. Pictures and other promotional materials are representative and may depict or contain floor plans, square footages, elevations, options, upgrades, extra design features, decorations, floor coverings, specialty light fixtures, custom paint and wall coverings, window treatments, landscaping, sound and alarm systems, trunishings, appliances, and other designer/decorator features and amenities that are not included as part of the home and/or may not be available at all locations. Home, pricing and community information is subject to change, and homes to prior sale,