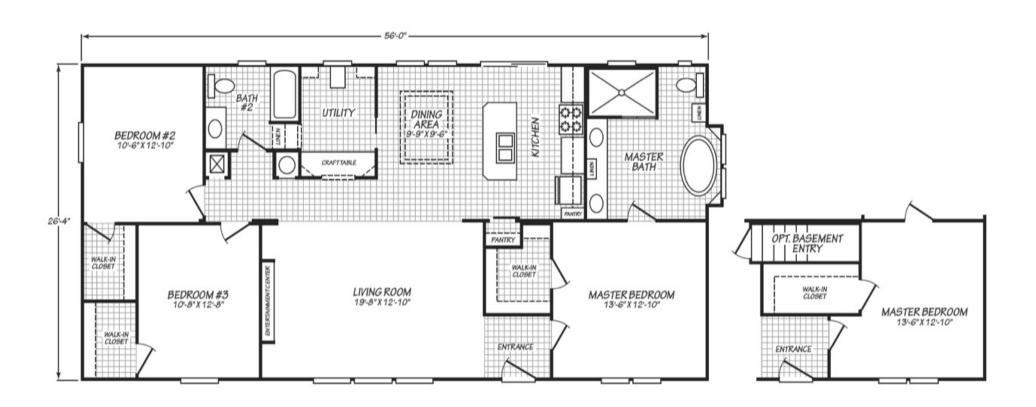

## **Spring Valley**

Blue Ridge Multi-Wide Series

1,480 SQ. FT. (Approximate) 3 Bedroom, 2 Bath

Last Updated: 10-14-2020