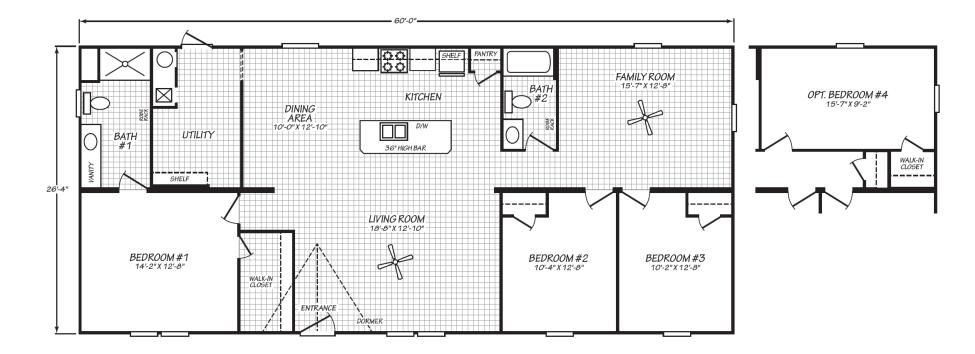

## Sharpsburg

Blue Ridge Series 1,580 SQ. FT. (Approximate) 3 Bedroom, 2 Bath

Last Updated: 7-24-23

FACTORY SELECT HOMES 1480 Northside Drive Statesville, NC 28625