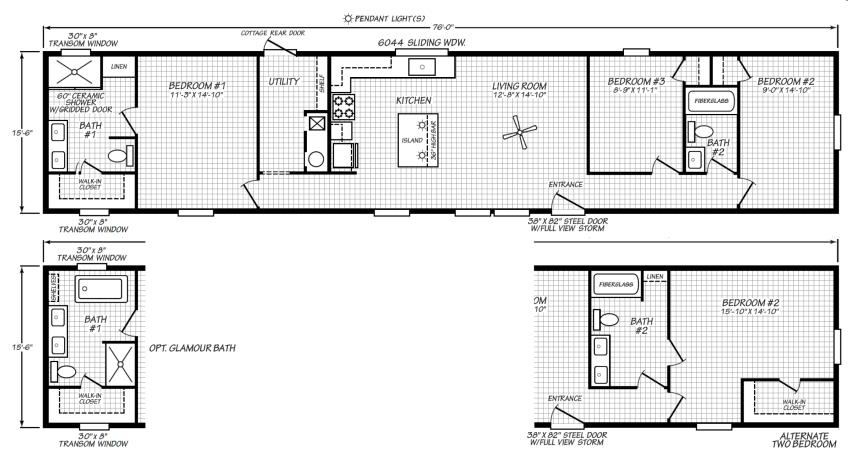

## Rosman

Blue Ridge Series

1,178 SQ. FT. (Approximate) 3 Bedroom, 2 Bath

Last Updated: 6-26-24