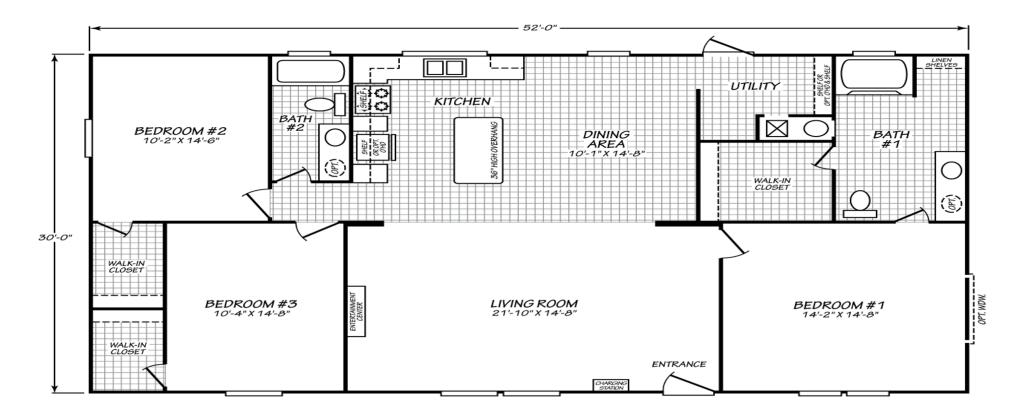

## Raefield

Blue Ridge Multi-Wide Series

1,560 SQ. FT. (Approximate) 3 Bedroom, 2 Bath

Last Updated: 10-14-2020

MANUFACTURED BY

FACTORY SELECT HOMES 1480 Northside Drive Statesville, NC 28625