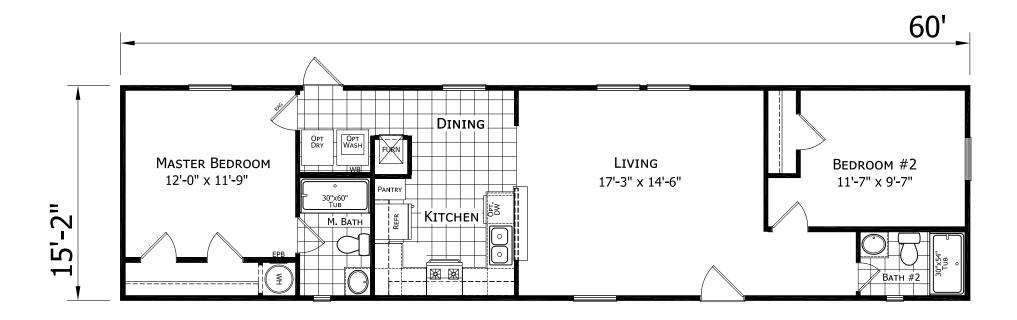

## **Oakmonts**

**Dutch Elite Housing Series** 

910 SQ. FT. (Approximate) 2 Bedroom, 2 Bath

Last Updated: 9-14-22