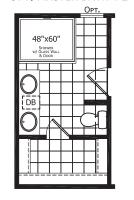

## FactorySelectHomes

3 Bedrooms, 2 Baths Approx. 1,152 Sq. Ft.

Last Updated: 2-14-19

OPT. MASTER BATH #2

| North Carolina                                                       |
|----------------------------------------------------------------------|
| Greensboro                                                           |
| Factory Expo Home Centers Raleigh                                    |
| Statesville                                                          |
| Charlotte                                                            |
| Fayetteville                                                         |
| 1480 Northside Drive                                                 |
|                                                                      |
| · · · · ·                                                            |
| Factory Expo Home Centers Raleigh Statesville Charlotte Fayetteville |