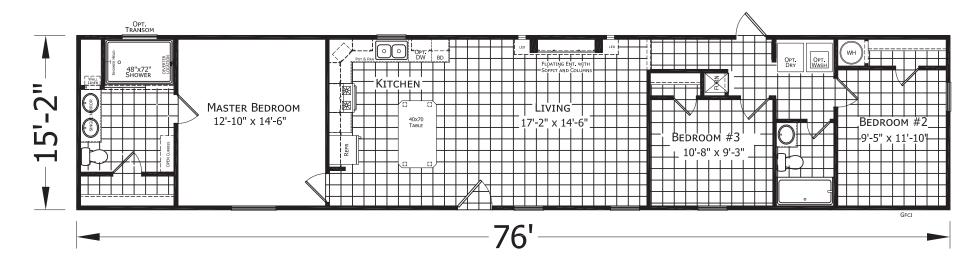

## **Oakboro**

## FactorySelectHomes

3 Bedrooms, 2 Baths Approx. 1,152 Sq. Ft.

Last Updated: 2-14-19

OPT. MASTER BATH #2

| North Carolina                                                       |
|----------------------------------------------------------------------|
| Greensboro                                                           |
| Factory Expo Home Centers Raleigh                                    |
| Statesville                                                          |
| Charlotte                                                            |
| Fayetteville                                                         |
| 1480 Northside Drive                                                 |
|                                                                      |
| · · · · ·                                                            |
| Factory Expo Home Centers Raleigh Statesville Charlotte Fayetteville |